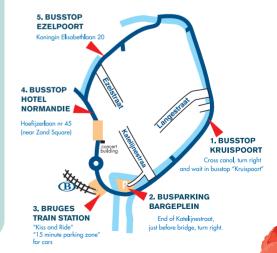

### PICK UP / DROP OFFS

We pick up from most accommodations in Bruges, Dropoff at nr 3 or 4