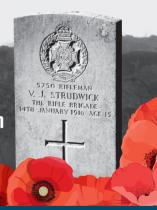

- The Menin Gate, memorial to 55,000 missing.
- Tyne Cot Cemetery, Passchendaele.
- Polygon Wood and Memorial Brother in Arms.
- Preserved battlefield of Hill 60.
- A leisurely lunch / private museum.
- Trench.

- A German cemetery.
- Site John McCrae.
- Monuments to all the British Forces, incl. ANZAC and Canadian.
- Ypres (Wipers).
- Unearthed ammunition- the Iron Harvest.

We - Philippe and Sharon, a Belgian/Australian couple - love what we do. We are proud to share our more than 30 years of knowledge, experience and passion for our subject with you.